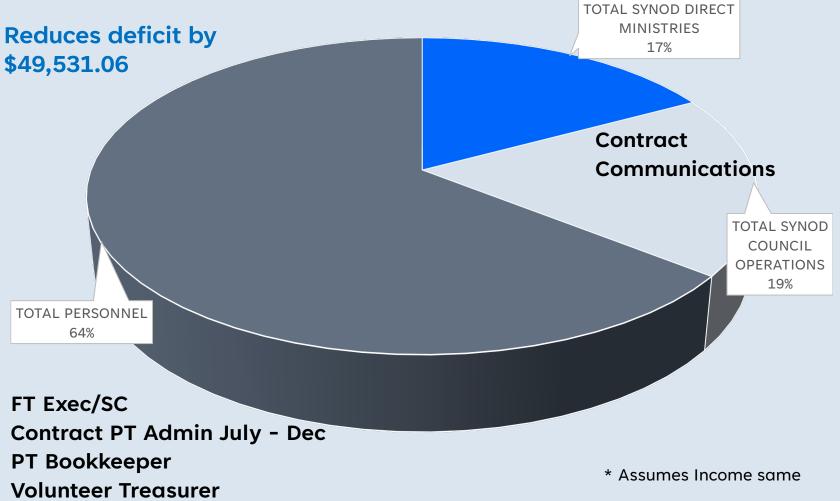

#### 2023 Revised\*

2024\*

Reduces deficit by \$74,874.89

\* Assumes Income same as 2023

TOTAL PERSONNEL 59%

FT Exec/SC
Contract Admin
Treasurer Stipend

TOTAL SYNOD DIRECT MINISTRIES 25%

Increase for Presbytery Leaders
Transformational Ministries Budget

Contract Communications
Outsource Accounting
Simplified IT System
Committees Budget (Re-Visioning)

TOTAL SYNOD COUNCIL OPERATIONS 16%

TOTAL SYNOD DIRECT MINISTRIES

TOTAL SYNOD COUNCIL
OPERATIONS
18%

FT Exec/SC
Contract Admin July - Dec
Treasurer Stipend

\* Assumes Income same as 2023